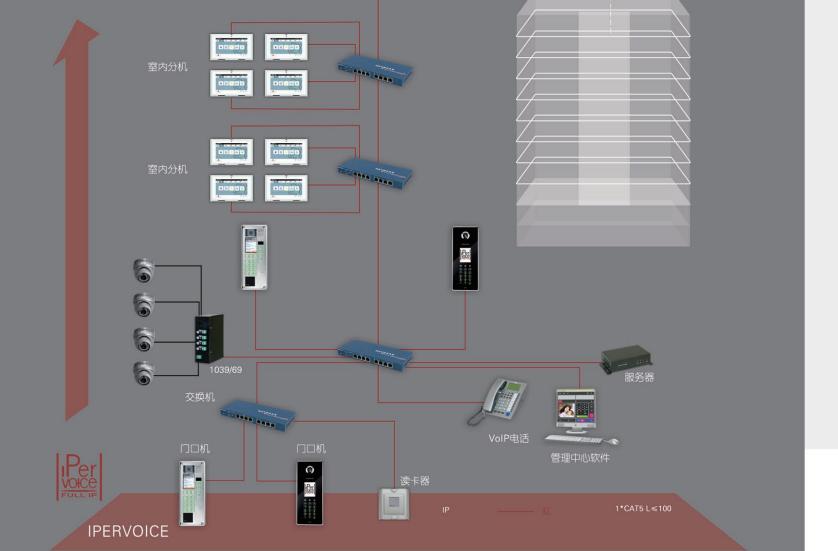

## 技术参数 PARAMETERS

显示屏 800\*480 7寸电容屏

连接线 F

RJ45

供电方式 多种供电方式可选

尺寸 208x134x19mm

采用安卓系统方案

具备加载社区服务类APP的能力, 能够提供更多高级功能,如高端社 区管家服务及其他增值服务。