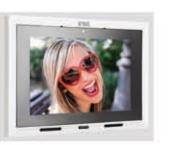

# **max** 室内分机1717/31

## 技术参数 PARAMETERS

显示屏 800\*480 7寸电容屏

连接线 F

RJ45

供电方式 多种供电方式可选

尺寸 208x134x19mm

采用安卓系统方案

具备加载社区服务类APP的能力, 能够提供更多高级功能,如高端社 区管家服务及其他增值服务。

7寸屏幕,白色光面机身

电容触摸屏让操作更加灵敏;机身使用聚碳酸酯材质,在长期使用后也不会改变颜色。

壁挂/嵌入式安装

玻璃金属面框可选