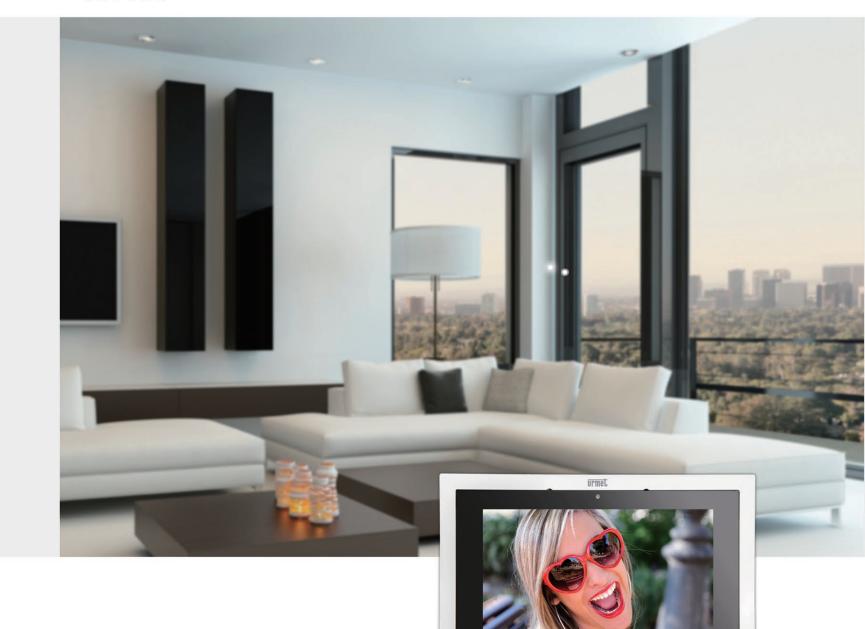

7寸屏幕,白色光面机身

电容触摸屏让操作更加灵敏;机身使用聚碳酸酯材质,在长期使用后也不会改变颜色。

壁挂/嵌入式安装

玻璃金属面框可选

#### 可视对讲

具备完整的可视对讲功能。留言留影、户户通功能,开门功能。