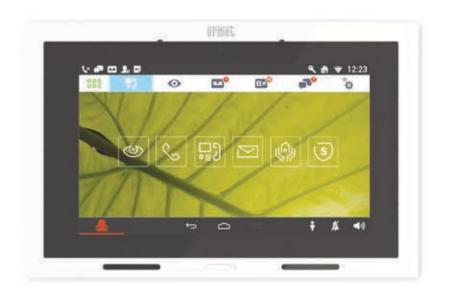

## 技术参数 PARAMETERS

显示屏 800\*480 7寸电容屏

连接线 F

RJ45

供电方式 多种供电方式可选

尺寸 208x134x19mm

采用安卓系统方案

具备加载社区服务类APP的能力, 能够提供更多高级功能,如高端社 区管家服务及其他增值服务。

7寸屏幕,白色光面机身

电容触摸屏让操作更加灵敏;机身使用聚碳酸酯材质,在长期使用后也不会改变颜色。

壁挂/嵌入式安装

玻璃金属面框可选

#### 可视对讲

具备完整的可视对讲功能。留言留影、户户通功能,开门功能。